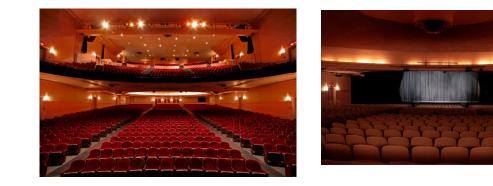

### **THEATRICAL CONFIGURATIONS**

- Capacity Full House: 2180 seats.
- Capacity floor and 1<sup>st</sup> balcony (2nd balcony closed): 1742 seats.
- Capacity row AA to N at floor level and 1st balcony: 1214 seats.

#### Floor

1<sup>st</sup> floor (row AA to N): 764 seats 2 floor (row O to Z): 528 seats

Total floor capacity: 1292 seats