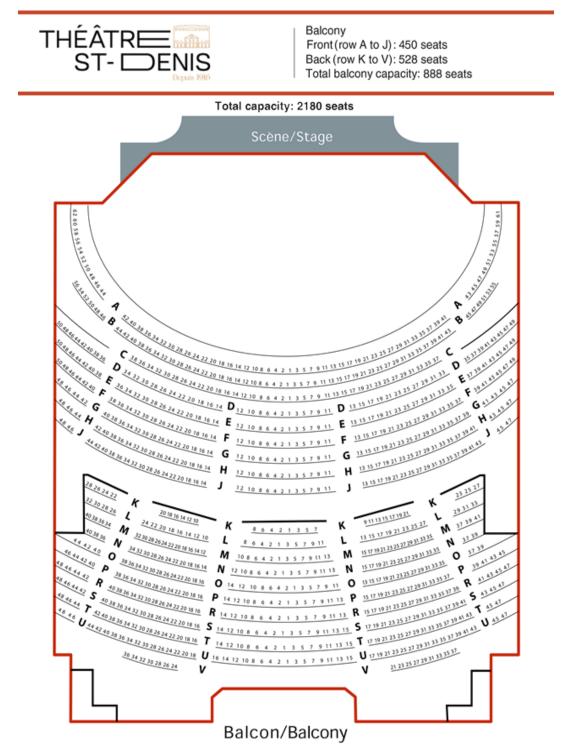

#### Floor

1<sup>st</sup> floor (row AA to N): 764 seats 2 floor (row O to Z): 528 seats

Total floor capacity: 1292 seats

#### Total capacity: 2180 seats

|                                                                                                                                                                                                                                                                                                                                                                                                                                                                                                                                                                                                                                                                                                                                                                                                                                                                                                                                                                                                                                                                                                                                                                                                                                                                                                                                                                                                                                                                                                                                                                                                                                                                                                                                                                                                                                                                                                                                                                                                                                                                                                                                                                                                                                                                                                                                                                                                                                                                                                                                                                                                                                                                                                                                                                                                                                                                                                                                                                                                                                                                                                                                                                                                                                                                                                                                                                                                                                                           | Scène/Stage                                                                                                                                                                                                                                                                                                                                                                                                                                                                                                                                                                                                                                                                                                                          |                                                                                                                                                                                                                                                                                                                                                                                                                                                                                                                                                                                                                                                                                                                                                                                                                                                                                                                                                                                                                                                                                                                                                                                                                                                                                                                                                                                                                                                                                                                                                                                                                                                                                             |
|-----------------------------------------------------------------------------------------------------------------------------------------------------------------------------------------------------------------------------------------------------------------------------------------------------------------------------------------------------------------------------------------------------------------------------------------------------------------------------------------------------------------------------------------------------------------------------------------------------------------------------------------------------------------------------------------------------------------------------------------------------------------------------------------------------------------------------------------------------------------------------------------------------------------------------------------------------------------------------------------------------------------------------------------------------------------------------------------------------------------------------------------------------------------------------------------------------------------------------------------------------------------------------------------------------------------------------------------------------------------------------------------------------------------------------------------------------------------------------------------------------------------------------------------------------------------------------------------------------------------------------------------------------------------------------------------------------------------------------------------------------------------------------------------------------------------------------------------------------------------------------------------------------------------------------------------------------------------------------------------------------------------------------------------------------------------------------------------------------------------------------------------------------------------------------------------------------------------------------------------------------------------------------------------------------------------------------------------------------------------------------------------------------------------------------------------------------------------------------------------------------------------------------------------------------------------------------------------------------------------------------------------------------------------------------------------------------------------------------------------------------------------------------------------------------------------------------------------------------------------------------------------------------------------------------------------------------------------------------------------------------------------------------------------------------------------------------------------------------------------------------------------------------------------------------------------------------------------------------------------------------------------------------------------------------------------------------------------------------------------------------------------------------------------------------------------------------------|--------------------------------------------------------------------------------------------------------------------------------------------------------------------------------------------------------------------------------------------------------------------------------------------------------------------------------------------------------------------------------------------------------------------------------------------------------------------------------------------------------------------------------------------------------------------------------------------------------------------------------------------------------------------------------------------------------------------------------------|---------------------------------------------------------------------------------------------------------------------------------------------------------------------------------------------------------------------------------------------------------------------------------------------------------------------------------------------------------------------------------------------------------------------------------------------------------------------------------------------------------------------------------------------------------------------------------------------------------------------------------------------------------------------------------------------------------------------------------------------------------------------------------------------------------------------------------------------------------------------------------------------------------------------------------------------------------------------------------------------------------------------------------------------------------------------------------------------------------------------------------------------------------------------------------------------------------------------------------------------------------------------------------------------------------------------------------------------------------------------------------------------------------------------------------------------------------------------------------------------------------------------------------------------------------------------------------------------------------------------------------------------------------------------------------------------|
| CC 24 22 20 18 16 14<br>DD 26 24 22 20 18 16 14<br>EE 30 28 26 24 22 20 18 16 14<br>FF 32 30 28 26 24 22 20 18 16 14<br>A 40 28 36 34 32 30 28 26 24 22 20 18 16 14<br>C 44 42 40 28 36 34 32 30 28 26 24 22 20 18 16 14<br>D 4 20 28 36 34 32 30 28 26 24 22 20 18 16 14<br>C 44 42 40 28 36 34 32 30 28 26 24 22 20 18 16 14<br>D 4 20 28 36 34 32 30 28 26 24 22 20 18 16 14<br>C 44 42 40 28 36 34 32 30 28 26 24 22 20 18 16 14<br>D 4 20 28 36 34 32 30 28 26 24 22 20 18 16 14<br>D 5 24 40 28 36 34 32 30 28 26 24 22 20 18 16 14<br>D 5 24 40 38 36 34 32 30 28 26 24 22 20 18 16 14<br>D 5 24 40 38 36 34 32 30 28 26 24 22 20 18 16 14<br>D 5 24 40 38 36 34 32 30 28 26 24 22 20 18 16 14<br>D 5 24 40 38 36 34 32 30 28 26 24 22 20 18 16 14<br>D 5 24 40 38 36 34 32 30 28 26 24 22 20 18 16 14<br>D 5 24 40 38 36 34 32 30 28 26 24 22 20 18 16 14<br>D 5 24 40 38 36 34 32 30 28 26 24 22 20 18 16 14<br>D 5 24 40 38 36 34 32 30 28 26 24 22 20 18 16 14<br>D 5 24 40 38 36 34 32 30 28 26 24 22 20 18 16 14<br>D 5 24 40 38 36 34 32 30 28 26 24 22 20 18 16 14<br>D 5 24 40 38 36 34 32 30 28 26 24 22 20 18 16 14<br>D 5 24 40 38 36 34 32 30 28 26 24 22 20 18 16 14<br>D 5 24 40 38 36 34 32 30 28 26 24 22 20 18 16 14<br>D 5 24 40 38 36 34 32 30 28 26 24 22 20 18 16 14<br>D 5 24 40 38 36 34 32 30 28 26 24 22 20 18 16 14<br>D 5 24 40 38 36 34 32 30 28 26 24 22 20 18 16 14<br>D 5 24 40 38 36 34 32 30 28 26 24 22 20 18 16 14<br>D 5 24 40 38 36 34 32 30 28 26 24 22 20 18 16 14<br>D 5 24 40 38 36 34 32 30 28 26 24 22 20 18 16 14<br>D 5 24 40 38 36 34 32 30 28 26 24 22 20 18 16 14<br>D 5 24 40 38 36 34 32 30 28 26 24 22 20 18 16 14<br>D 5 24 40 38 36 34 32 30 28 26 24 22 20 18 16 14<br>D 5 24 40 38 36 34 32 30 28 26 24 22 20 18 16 14<br>D 5 24 40 38 36 34 32 30 28 26 24 22 20 18 16 14<br>D 5 24 40 38 36 34 32 30 28 26 24 22 20 18 16 14<br>D 5 24 40 38 36 34 32 30 28 26 24 22 20 18 16 14<br>D 5 24 40 38 36 34 32 30 28 26 24 22 20 18 16 14<br>D 5 24 40 38 36 34 32 30 28 26 24 22 20 18 16 14<br>D 5 24 40 38 36 34 32 30 28 26 24 22 20 18 16 14 10 10 10 10 10 10 10 10 10 10 10 10 10                                                                                                                                                                                                                                                                                                                                                                                                                                                                                                                                                                                                                                                                                                                                                                                                                                                                                                                                                                                                                                                                                                                                                                                                                                                                                                      | AA <u>J2 10 8 6 4 2 1 3 5 7 9 11 13</u> A/<br>BB <u>J2 10 8 6 4 2 1 3 5 7 9 11 13</u> BF<br>CC <u>J2 10 8 6 4 2 1 3 5 7 9 11 13</u> BF<br>CD <u>J2 10 8 6 4 2 1 3 5 7 9 11 13</u> CC<br>DD <u>J2 10 8 6 4 2 1 3 5 7 9 11 13</u> DF<br>FF <u>J2 10 8 6 4 2 1 3 5 7 9 11 13</u> FF<br>GG <u>J2 10 8 6 4 2 1 3 5 7 9 11 13</u> FG<br>GA <u>J2 10 8 6 4 2 1 3 5 7 9 11 13</u> A<br>B <u>J2 10 8 6 4 2 1 3 5 7 9 11 13</u> A                                                                                                                                                                                                                                                                                                              | 3     12     12     12     22     5     DD       1     15     17     19     12     25     100       1     15     17     12     12     12     12     12     12     12     12     12     12     12     12     12     12     12     12     12     12     12     12     12     12     12     12     12     12     12     12     12     12     12     12     12     12     12     12     12     12     12     12     12     12     12     12     12     12     12     12     12     12     12     12     12     12     12     12     12     12     12     12     12     12     12     12     12     12     12     12     12     12     12     12     12     12     12     12     12     12     12     12     12     12     12                                                                                                                                                                                                                                                                                                                                                                                                                                                                                                                                                                                                                                                                                                                                                                                                                                                                                                                                                                    |
| $ \begin{array}{c} G & \underbrace{\mathfrak{g}_{2}^{2} \mathfrak{g}_{2} \mathfrak{g}_{3}^{2} \mathfrak{g}_$ | $ \begin{array}{c} C \\ 12 10 & 8 & 6 & 4 & 2 & 1 & 3 & 5 & 7 & 9 & 11 & 13 \\ \hline D \\ 12 & 10 & 8 & 6 & 4 & 2 & 1 & 3 & 5 & 7 & 9 & 11 & 13 \\ \hline E \\ 12 & 10 & 8 & 6 & 4 & 2 & 1 & 3 & 5 & 7 & 9 & 11 & 13 \\ \hline F \\ 12 & 10 & 8 & 6 & 4 & 2 & 1 & 3 & 5 & 7 & 9 & 11 & 13 \\ \hline G \\ 12 & 10 & 8 & 6 & 4 & 2 & 1 & 3 & 5 & 7 & 9 & 11 & 13 \\ \hline H \\ 12 & 10 & 8 & 6 & 4 & 2 & 1 & 3 & 5 & 7 & 9 & 11 & 13 \\ \hline I \\ 12 & 10 & 8 & 6 & 4 & 2 & 1 & 3 & 5 & 7 & 9 & 11 & 13 \\ \hline I \\ 12 & 10 & 8 & 6 & 4 & 2 & 1 & 3 & 5 & 7 & 9 & 11 & 13 \\ \hline I \\ I \\ 22 & 10 & 8 & 6 & 4 & 2 & 1 & 3 & 5 & 7 & 9 & 11 & 13 \\ \hline I \\ I \\ L \\ Contrôle de son & éclairages \\ N \\ \end{array} $ | G<br>15/1/92123252200131572941355<br>15/1/92123527291131572941355<br>15/1/92123257291131572941315<br>15/1/92123257291131572941315<br>15/1/92123257291131572941315<br>15/1/92123257291131572941315<br>15/1/92123257291131572941315<br>15/1/92123257291131572941315<br>15/1/92123257291131572941315<br>15/1/92123257291131572941315<br>15/1/92123257291131572941315<br>15/1/92123257291131572941315<br>15/1/92123257291131572941315<br>15/1/92123257291131572941315<br>15/1/92123257291131572941315<br>15/1/92123257291131572941315<br>15/1/92123257291131572941315<br>15/1/92123257291131572941315<br>15/1/9212325729113157294131572941315<br>15/1/9212325729113157294131572941315<br>15/1/9212325729113157294131572941315<br>15/1/9212325729113157294131572941315<br>15/1/9212325729113157294131572941315<br>15/1/9212325729113157294131572941315<br>15/1/9212325729113157294131572941315<br>15/1/921232572911315729413157294131572941315<br>15/1/921232572911315729413157294131572941315<br>15/1/92123257291131572941315729413157294131572941315<br>15/1/921232572911315729413157294131572941315729413157294131572941315729413157294131572941315729413157294131572941315729413157294131572941315729413157294131572941315729413157294131572941315729413157294131572941315729413157294131572941315729413157294131572941315729413157294131572941315729413157294131572941315729413157294131572941315729413157294131572941315729413157294131572941315729413157294131572941315729413157294131572941315729413157294131572941315729413157294131572941315729413157294131572941315729413157294131572941315729413157294131572941315729413157294131572941315729413454149414444444444444444444444444444 |
| P<br>44 52 40 48 36 34 32 30 28 36 34 22 30 28 16 14 16 14 16 14 16 16 14 16 16 14 16 16 14 16 16 16 16 16 16 16 16 16 16 16 16 16                                                                                                                                                                                                                                                                                                                                                                                                                                                                                                                                                                                                                                                                                                                                                                                                                                                                                                                                                                                                                                                                                                                                                                                                                                                                                                                                                                                                                                                                                                                                                                                                                                                                                                                                                                                                                                                                                                                                                                                                                                                                                                                                                                                                                                                                                                                                                                                                                                                                                                                                                                                                                                                                                                                                                                                                                                                                                                                                                                                                                                                                                                                                                                                                                                                                                                                        | Q <u>12108642135791113</u> Q<br>R <u>12108642135791113</u> R<br>S <u>12108642135791113</u> R<br>T <u>12108642135791113</u> S<br>T <u>12108642135791113</u> T<br>U <u>12108642135791113</u> T                                                                                                                                                                                                                                                                                                                                                                                                                                                                                                                                         | 15171921123222 2312222 2312222 2312222 2312222 2312222 2312222 2312222 2312222 2312222 2312222 2312222 2312222 2312222 2312222 2312222 2312222 2312222 2312222 2312222 2312222 2312222 2312222 2312222 2312222 2312222 2312222 2312222 2312222 2312222 2312222 2312222 2312222 2312222 2312222 2312222 2312222 2312222 2312222 2312222 2312222 2312222 2312222 2312222 2312222 2312222 2312222 2312222 2312222 2312222 2312222 2312222 2312222 2312222 2312222 2312222 2312222 2312222 2312222 2312222 2312222 2312222 2312222 2312222 2312222 2312222 2312222 2312222 2312222 2312222 2312222 2312222 2312222 2312222 2312222 2312222 2312222 2312222 2312222 2312222 2312222 2312222 2312222 2312222 2312222 2312222 2312222 2312222 2312222 2312222 2312222 2312222 2312222 23122222 2312222 2312222 23122                                                                                                                                                                                                                                                                                                                                                                                                                                                                                                                                                                                                                                                                                                                                                                                                                                                                               |

#### Parterre/Floor