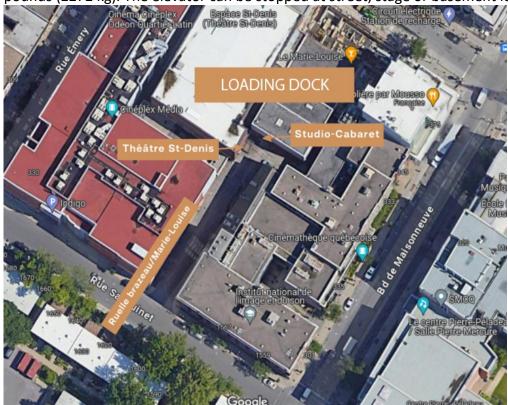

#### LOADING PLATFORM

Accessible via Marie-Louise Street, behind the Theatre. This is an exterior free-standing steel platform that gives access to a service elevator with a load rating capacity of 5000 pounds (2272 kg). The elevator can be stopped at street, stage or basement level.

#### ACCESS BY THE MAIN ENTRANCE

If the set cannot be brought in by the service elevator, it can be brought in through the main entrance on St-Denis Street (through the lobby). The front door measurements are the following:

Please note that there are no stairs between the entrance on St-Denis Street and the stage. Approximate distance: 150' (45.72m). Only equipment too big for the service elevator will be authorized to enter by the main entrance on St-Denis Street.