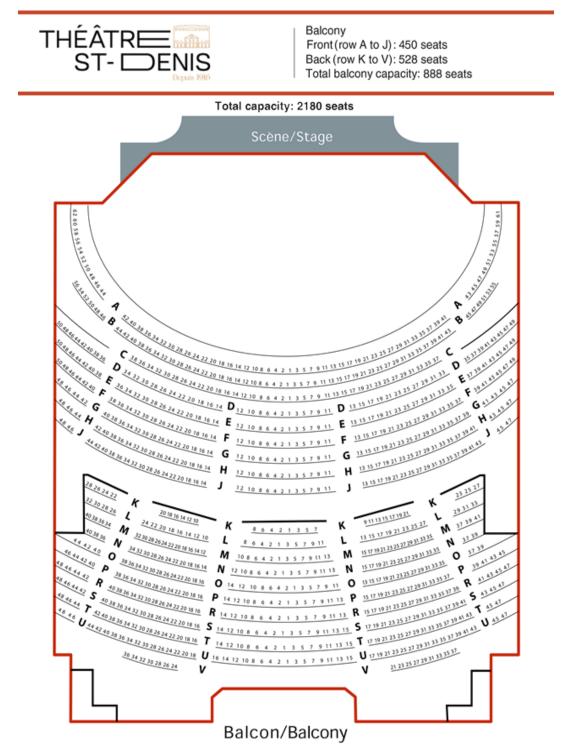

## **TECHNICAL SPECS**

SEATING CAPACITY: 2180

### **THEATRICAL CONFIGURATIONS**

- Capacity Full House: 2180 seats.
- Capacity floor and 1<sup>st</sup> balcony (2nd balcony closed): 1742 seats.
- Capacity row AA to N at floor level and 1st balcony: 1214 seats.

#### Floor

1<sup>st</sup> floor (row AA to N): 764 seats 2 floor (row O to Z): 528 seats

Total floor capacity: 1292 seats

#### Total capacity: 2180 seats

|                                                                                                                                                                                                                                                                                                                                                                                                                                                                                                                                                                                                                                                                                                                                                                                                                                                                                                                                                                                                                                                                                                                                                                                                                                                                                                                                                                                                                                                                                                                                                                                                                                                                                                                                                                                                                                                                                                                                                                                                                                                                                                                                                                                                                                                                                                                                                                                                                                                                                                                                                                                                                                                                                                                                                                                                                                                                                                                                                                                                                                                                                                                                                                                                                                                                                                                                                                                                                                                           | Scène/Stage                                                                                                                                                                                                                                                                                                                                                                                                                                                                                                                                                                                                                                                                                                                          |                                                                                                                                                                                                                                                                                                                                                                                                                                                                                                                                                                                                                                                                                                                                                                                                                                                                                                                                                                                                                                                                                                                                                                                                                                                                                                                                                                                                                                                                                                                                                                                                                                                                                                                                                                                                                                                                               |
|-----------------------------------------------------------------------------------------------------------------------------------------------------------------------------------------------------------------------------------------------------------------------------------------------------------------------------------------------------------------------------------------------------------------------------------------------------------------------------------------------------------------------------------------------------------------------------------------------------------------------------------------------------------------------------------------------------------------------------------------------------------------------------------------------------------------------------------------------------------------------------------------------------------------------------------------------------------------------------------------------------------------------------------------------------------------------------------------------------------------------------------------------------------------------------------------------------------------------------------------------------------------------------------------------------------------------------------------------------------------------------------------------------------------------------------------------------------------------------------------------------------------------------------------------------------------------------------------------------------------------------------------------------------------------------------------------------------------------------------------------------------------------------------------------------------------------------------------------------------------------------------------------------------------------------------------------------------------------------------------------------------------------------------------------------------------------------------------------------------------------------------------------------------------------------------------------------------------------------------------------------------------------------------------------------------------------------------------------------------------------------------------------------------------------------------------------------------------------------------------------------------------------------------------------------------------------------------------------------------------------------------------------------------------------------------------------------------------------------------------------------------------------------------------------------------------------------------------------------------------------------------------------------------------------------------------------------------------------------------------------------------------------------------------------------------------------------------------------------------------------------------------------------------------------------------------------------------------------------------------------------------------------------------------------------------------------------------------------------------------------------------------------------------------------------------------------------------|--------------------------------------------------------------------------------------------------------------------------------------------------------------------------------------------------------------------------------------------------------------------------------------------------------------------------------------------------------------------------------------------------------------------------------------------------------------------------------------------------------------------------------------------------------------------------------------------------------------------------------------------------------------------------------------------------------------------------------------|-------------------------------------------------------------------------------------------------------------------------------------------------------------------------------------------------------------------------------------------------------------------------------------------------------------------------------------------------------------------------------------------------------------------------------------------------------------------------------------------------------------------------------------------------------------------------------------------------------------------------------------------------------------------------------------------------------------------------------------------------------------------------------------------------------------------------------------------------------------------------------------------------------------------------------------------------------------------------------------------------------------------------------------------------------------------------------------------------------------------------------------------------------------------------------------------------------------------------------------------------------------------------------------------------------------------------------------------------------------------------------------------------------------------------------------------------------------------------------------------------------------------------------------------------------------------------------------------------------------------------------------------------------------------------------------------------------------------------------------------------------------------------------------------------------------------------------------------------------------------------------|
| CC 24 22 20 18 16 14<br>DD 26 24 22 20 18 16 14<br>EE 30 28 26 24 22 20 18 16 14<br>FF 32 30 28 26 24 22 20 18 16 14<br>A 40 28 36 34 32 30 28 26 24 22 20 18 16 14<br>C 44 42 40 28 36 34 32 30 28 26 24 22 20 18 16 14<br>D 4 20 28 36 34 32 30 28 26 24 22 20 18 16 14<br>C 44 42 40 28 36 34 32 30 28 26 24 22 20 18 16 14<br>D 4 20 28 36 34 32 30 28 26 24 22 20 18 16 14<br>C 44 42 40 28 36 34 32 30 28 26 24 22 20 18 16 14<br>D 4 20 28 36 34 32 30 28 26 24 22 20 18 16 14<br>D 5 24 40 28 36 34 32 30 28 26 24 22 20 18 16 14<br>D 5 24 40 38 36 34 32 30 28 26 24 22 20 18 16 14<br>D 5 24 40 38 36 34 32 30 28 26 24 22 20 18 16 14<br>D 5 24 40 38 36 34 32 30 28 26 24 22 20 18 16 14<br>D 5 24 40 38 36 34 32 30 28 26 24 22 20 18 16 14<br>D 5 24 40 38 36 34 32 30 28 26 24 22 20 18 16 14<br>D 5 24 40 38 36 34 32 30 28 26 24 22 20 18 16 14<br>D 5 24 40 38 36 34 32 30 28 26 24 22 20 18 16 14<br>D 5 24 40 38 36 34 32 30 28 26 24 22 20 18 16 14<br>D 5 24 40 38 36 34 32 30 28 26 24 22 20 18 16 14<br>D 5 24 40 38 36 34 32 30 28 26 24 22 20 18 16 14<br>D 5 24 40 38 36 34 32 30 28 26 24 22 20 18 16 14<br>D 5 24 40 38 36 34 32 30 28 26 24 22 20 18 16 14<br>D 5 24 40 38 36 34 32 30 28 26 24 22 20 18 16 14<br>D 5 24 40 38 36 34 32 30 28 26 24 22 20 18 16 14<br>D 5 24 40 38 36 34 32 30 28 26 24 22 20 18 16 14<br>D 5 24 40 38 36 34 32 30 28 26 24 22 20 18 16 14<br>D 5 24 40 38 36 34 32 30 28 26 24 22 20 18 16 14<br>D 5 24 40 38 36 34 32 30 28 26 24 22 20 18 16 14<br>D 5 24 40 38 36 34 32 30 28 26 24 22 20 18 16 14<br>D 5 24 40 38 36 34 32 30 28 26 24 22 20 18 16 14<br>D 5 24 40 38 36 34 32 30 28 26 24 22 20 18 16 14<br>D 5 24 40 38 36 34 32 30 28 26 24 22 20 18 16 14<br>D 5 24 40 38 36 34 32 30 28 26 24 22 20 18 16 14<br>D 5 24 40 38 36 34 32 30 28 26 24 22 20 18 16 14<br>D 5 24 40 38 36 34 32 30 28 26 24 22 20 18 16 14<br>D 5 24 40 38 36 34 32 30 28 26 24 22 20 18 16 14<br>D 5 24 40 38 36 34 32 30 28 26 24 22 20 18 16 14<br>D 5 24 40 38 36 34 32 30 28 26 24 22 20 18 16 14<br>D 5 24 40 38 36 34 32 30 28 26 24 22 20 18 16 14 10 10 10 10 10 10 10 10 10 10 10 10 10                                                                                                                                                                                                                                                                                                                                                                                                                                                                                                                                                                                                                                                                                                                                                                                                                                                                                                                                                                                                                                                                                                                                                                                                                                                                                                      | AA <u>J2 10 8 6 4 2 1 3 5 7 9 11 13</u> A/<br>BB <u>J2 10 8 6 4 2 1 3 5 7 9 11 13</u> BF<br>CC <u>J2 10 8 6 4 2 1 3 5 7 9 11 13</u> BF<br>CD <u>J2 10 8 6 4 2 1 3 5 7 9 11 13</u> CC<br>DD <u>J2 10 8 6 4 2 1 3 5 7 9 11 13</u> DF<br>FF <u>J2 10 8 6 4 2 1 3 5 7 9 11 13</u> FF<br>GG <u>J2 10 8 6 4 2 1 3 5 7 9 11 13</u> FG<br>GA <u>J2 10 8 6 4 2 1 3 5 7 9 11 13</u> A<br>B <u>J2 10 8 6 4 2 1 3 5 7 9 11 13</u> A                                                                                                                                                                                                                                                                                                              | 3      12      12      12      22      5      DD        1      15      17      19      12      25      100        1      15      17      12      12      12      12      12      12      12      12      12      12      12      12      12      12      12      12      12      12      12      12      12      12      12      12      12      12      12      12      12      12      12      12      12      12      12      12      12      12      12      12      12      12      12      12      12      12      12      12      12      12      12      12      12      12      12      12      12      12      12      12      12      12      12      12      12      12      12      12      12      12      12      12      12      12      12      12      12      12      12      12      12      12      12                                                                                                                                                                                                                                                                                                                                                                                                                                                                                                                                                                                                                                                                                                                                                                                                                                                                                                                                                                                                                                                   |
| $ \begin{array}{c} G & \underbrace{\mathfrak{g}_{2}^{2} \mathfrak{g}_{2} \mathfrak{g}_{3}^{2} \mathfrak{g}_$ | $ \begin{array}{c} C \\ 12 10 & 8 & 6 & 4 & 2 & 1 & 3 & 5 & 7 & 9 & 11 & 13 \\ \hline D \\ 12 & 10 & 8 & 6 & 4 & 2 & 1 & 3 & 5 & 7 & 9 & 11 & 13 \\ \hline E \\ 12 & 10 & 8 & 6 & 4 & 2 & 1 & 3 & 5 & 7 & 9 & 11 & 13 \\ \hline F \\ 12 & 10 & 8 & 6 & 4 & 2 & 1 & 3 & 5 & 7 & 9 & 11 & 13 \\ \hline G \\ 12 & 10 & 8 & 6 & 4 & 2 & 1 & 3 & 5 & 7 & 9 & 11 & 13 \\ \hline H \\ 12 & 10 & 8 & 6 & 4 & 2 & 1 & 3 & 5 & 7 & 9 & 11 & 13 \\ \hline I \\ 12 & 10 & 8 & 6 & 4 & 2 & 1 & 3 & 5 & 7 & 9 & 11 & 13 \\ \hline I \\ 12 & 10 & 8 & 6 & 4 & 2 & 1 & 3 & 5 & 7 & 9 & 11 & 13 \\ \hline I \\ I \\ 22 & 10 & 8 & 6 & 4 & 2 & 1 & 3 & 5 & 7 & 9 & 11 & 13 \\ \hline I \\ I \\ L \\ Contrôle de son & éclairages \\ N \\ \end{array} $ | G<br>15/1/92123252200131572941355<br>15/1/92123527291131572941355<br>15/1/92123257291131572941315<br>15/1/92123257291131572941315<br>15/1/92123257291131572941315<br>15/1/92123257291131572941315<br>15/1/92123257291131572941315<br>15/1/92123257291131572941315<br>15/1/92123257291131572941315<br>15/1/92123257291131572941315<br>15/1/92123257291131572941315<br>15/1/92123257291131572941315<br>15/1/92123257291131572941315<br>15/1/92123257291131572941315<br>15/1/92123257291131572941315<br>15/1/92123257291131572941315<br>15/1/92123257291131572941315<br>15/1/92123257291131572941315<br>15/1/9212325729113157294131572941315<br>15/1/9212325729113157294131572941315<br>15/1/9212325729113157294131572941315<br>15/1/9212325729113157294131572941315<br>15/1/9212325729113157294131572941315<br>15/1/9212325729113157294131572941315<br>15/1/9212325729113157294131572941315<br>15/1/921232572911315729413157294131572941315<br>15/1/921232572911315729413157294131572941315<br>15/1/92123257291131572941315729413157294131572941315<br>15/1/9212325729113157294131572941315729413157294131572941315729413157294131572941315729413157294131572941315729413157294131572941315729413157294131572941315729413157294131572941315729413157294131572941315729413157294131572941315729413157294131572941315729413157294131572941315729413157294131572941315729413157294131572941315729413157294131572941315729413157294131572941315729413157294131572941315729413157294131572941315729413157294131572941315729413157294131572941315729413157294131572941315729413157294131572941315729413157294131572941315729413157294131572941315729413157294135729413157294131572941315729413157294131572941315729413157294131572941315729413157294131572941315729413157294131572941315729413157294131572941315729413157294134572941345729413457494444444444444444444444444444444444 |
| P<br>44 52 40 48 36 34 32 30 28 36 34 22 30 28 16 14 16 14 16 14 16 16 14 16 16 14 16 16 14 16 16 16 16 16 16 16 16 16 16 16 16 16                                                                                                                                                                                                                                                                                                                                                                                                                                                                                                                                                                                                                                                                                                                                                                                                                                                                                                                                                                                                                                                                                                                                                                                                                                                                                                                                                                                                                                                                                                                                                                                                                                                                                                                                                                                                                                                                                                                                                                                                                                                                                                                                                                                                                                                                                                                                                                                                                                                                                                                                                                                                                                                                                                                                                                                                                                                                                                                                                                                                                                                                                                                                                                                                                                                                                                                        | Q <u>12108642135791113</u> Q<br>R <u>12108642135791113</u> R<br>S <u>12108642135791113</u> R<br>T <u>12108642135791113</u> S<br>T <u>12108642135791113</u> T<br>U <u>12108642135791113</u> T                                                                                                                                                                                                                                                                                                                                                                                                                                                                                                                                         | 15171921123222  2312222  2312222  2312222  2312222  2312222  2312222  2312222  2312222  2312222  2312222  2312222  2312222  2312222  2312222  2312222  2312222  2312222  2312222  2312222  2312222  2312222  2312222  2312222  2312222  2312222  2312222  2312222  2312222  2312222  2312222  2312222  2312222  2312222  2312222  2312222  2312222  2312222  2312222  2312222  2312222  2312222  2312222  2312222  2312222  2312222  2312222  2312222  2312222  2312222  2312222  2312222  2312222  2312222  2312222  2312222  2312222  2312222  2312222  2312222  2312222  2312222  2312222  2312222  2312222  2312222  2312222  2312222  2312222  2312222  2312222  2312222  2312222  2312222  2312222  2312222  2312222  2312222  2312222  2312222  2312222  2312222  2312222  2312222  2312222  2312222  2312222  2312222  2312222  2312222  2312222  2312222  2312222  23122222  2312222  2312222  23122                                                                                                                                                                                                                                                                                                                                                                                                                                                                                                                                                                                                                                                                                                                                                                                                                                                                                                                                                                 |