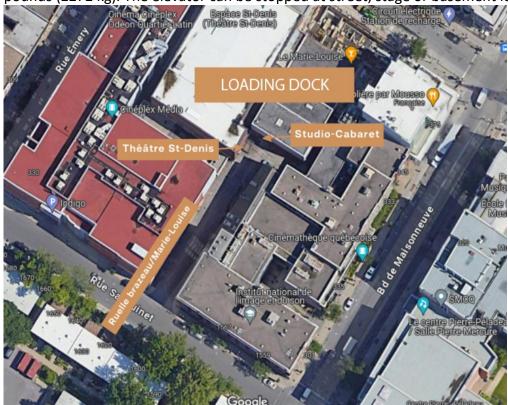

#### LOADING PLATFORM

Accessible via Marie-Louise Street, behind the Theatre. This is an exterior free-standing steel platform that gives access to a service elevator with a load rating capacity of 5000 pounds (2272 kg). The elevator can be stopped at street, stage or basement level.

### **ARTIST ENTRANCE AND DRESSING ROOMS**

There is an entrance available for the artists on stage right, on Brazeau Street, located behind the Theatre. This door is kept locked at all times with a code, which will be given to you a few days prior to your arrival.