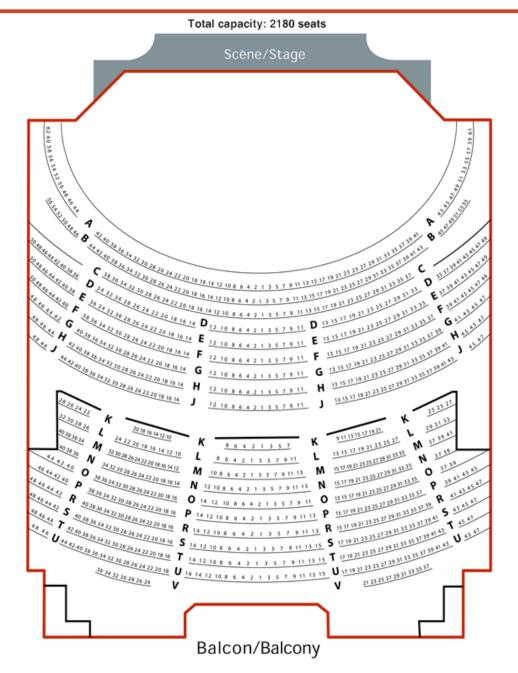

# **TECHNICAL SPECS**

**SEATING CAPACITY: 2180** 

## THEATRICAL CONFIGURATIONS

- Capacity Full House: 2180 seats.
- Capacity floor and 1<sup>st</sup> balcony (2nd balcony closed): 1742 seats.
- Capacity row AA to N at floor level and 1st balcony: 1214 seats.

#### **SEATING PLAN**

Floor

1st floor (row AA to N): 764 seats 2 floor (row O to Z): 528 seats Total floor capacity: 1292 seats

Parterre/Floor

Balcony

Front (row A to J): 450 seats Back (row K to V): 528 seats Total balcony capacity: 888 seats