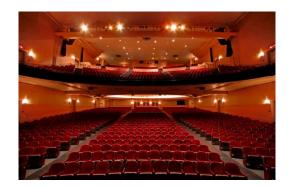

## **STAGE DIMENSIONS**

| PROSCENIUM                                        |            |         |
|---------------------------------------------------|------------|---------|
| Height                                            | 28 '       | 8.23 m  |
| Width                                             | 45' 11"    | 11.45 m |
| APRON                                             |            |         |
| Depth                                             | 8' 11"     | 2.72 m  |
| Width                                             | 52' 2"     | 15.90 m |
|                                                   | 3'         | 0.91 m  |
| Height                                            | _          | 0.0 =   |
| Distance between center line and stage right wall | 42'        | 12.80 m |
| Distance between center line and stage left wall  | 38'        | 11.58 m |
| CTACE                                             |            |         |
| STAGE                                             | •          |         |
| Maximum width                                     | 66'        | 20.12 m |
| Maximum depth                                     | 42' 6"     | 12.95 m |
| House curtain to back wall                        | 32' 6"     | 9.91 m  |
| Proscenium to house curtain                       | 1'         | 0.30 m  |
| House curtain to the edge of the stage            | 10'        | 3.05 m  |
| Width of system pipes                             | 56'        | 17.07 m |
| Height of the system pipes                        | 29'        | 8.84 m  |
| Height underneath the catwalk (stage right)       | 27' 1"     | 8.26 m  |
| Height underneath the catwalk (stage left)        | 27' 4"     | 8.36 m  |
| Height of the catwalk (control fly)               | 29' 10"    | 9.09 m  |
| Height of the grid                                | 58' 9"     | 17.68 m |
| Free height under the grid                        | 55'        | 16.77 m |
| Height under the pipes                            | See on pla | n       |
| Distance between stage and beginning of balcony   | 42'        | 12.81 m |

## **STAGE CURTAINS**

### **HOUSE CURTAIN**

- Black velvet
- The controls positions are: A for the borders; B for the curtain

The curtain is opened horizontally by means of a counterweight system and vertically on traveler tracks. All curtains, including the main one, are detachable and can be moved.