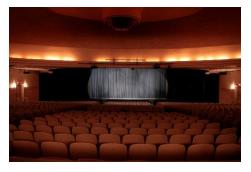

## **STAGE DIMENSIONS**

| PROSCENIUM                                        |            |         |
|---------------------------------------------------|------------|---------|
| Height                                            | 28 '       | 8.23 m  |
| Width                                             | 45' 11"    | 11.45 m |
| APRON                                             |            |         |
| Depth                                             | 8' 11"     | 2.72 m  |
| Width                                             | 52' 2"     | 15.90 m |
|                                                   | 3'         | 0.91 m  |
| Height                                            | _          | 0.0 =   |
| Distance between center line and stage right wall | 42'        | 12.80 m |
| Distance between center line and stage left wall  | 38'        | 11.58 m |
| CTACE                                             |            |         |
| STAGE                                             | •          |         |
| Maximum width                                     | 66'        | 20.12 m |
| Maximum depth                                     | 42' 6"     | 12.95 m |
| House curtain to back wall                        | 32' 6"     | 9.91 m  |
| Proscenium to house curtain                       | 1'         | 0.30 m  |
| House curtain to the edge of the stage            | 10'        | 3.05 m  |
| Width of system pipes                             | 56'        | 17.07 m |
| Height of the system pipes                        | 29'        | 8.84 m  |
| Height underneath the catwalk (stage right)       | 27' 1"     | 8.26 m  |
| Height underneath the catwalk (stage left)        | 27' 4"     | 8.36 m  |
| Height of the catwalk (control fly)               | 29' 10"    | 9.09 m  |
| Height of the grid                                | 58' 9"     | 17.68 m |
| Free height under the grid                        | 55'        | 16.77 m |
| Height under the pipes                            | See on pla | n       |
| Distance between stage and beginning of balcony   | 42'        | 12.81 m |

## **STAGE CURTAINS**

### **HOUSE CURTAIN**

- Black velvet
- The controls positions are: A for the borders; B for the curtain

The curtain is opened horizontally by means of a counterweight system and vertically on traveler tracks. All curtains, including the main one, are detachable and can be moved.