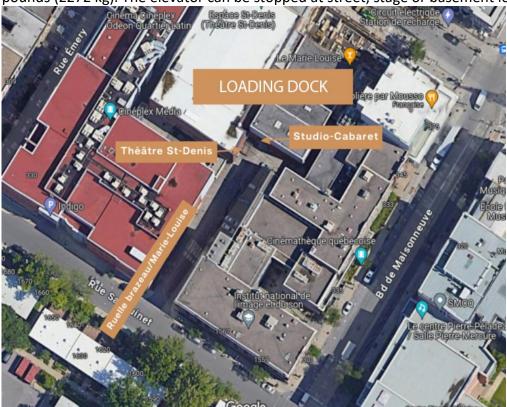

#### **LOADING PLATFORM**

Accessible via Marie-Louise Street, behind the Theatre. This is an exterior free-standing steel platform that gives access to a service elevator with a load rating capacity of 5000 pounds (2272 kg). The elevator can be stopped at street, stage or basement level.