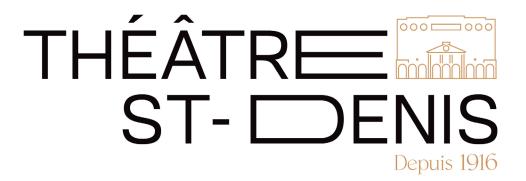

# **TECHNICAL SPECS**

**SEATING CAPACITY: 2180** 

## THEATRICAL CONFIGURATIONS

- Capacity Full House: 2180 seats.
- Capacity floor and 1<sup>st</sup> balcony (2nd balcony closed): 1742 seats.
- Capacity row AA to N at floor level and 1st balcony: 1214 seats.

#### **SEATING PLAN**

Floor

1st floor (row AA to N): 764 seats 2 floor (row O to Z): 528 seats Total floor capacity: 1292 seats